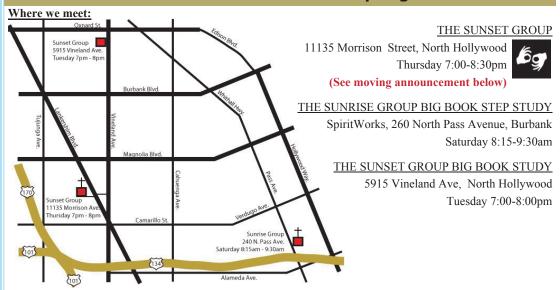

# **The Thursday night Sunset Group is moving!**

Thanks, again, to the hard work of several of our members a new location has been secured at the Sherman Oaks Senior Center at 5056 Van Nuys Blvd., Van Nuys, CA 91403.

Parking is available in front and at the rear via Ensign St. Our first meeting in this new location is scheduled for Thursday, March 14th at 7pm.

> Please check for updates, directions, and a new map online at www.SunriseSunsetGroup.org.